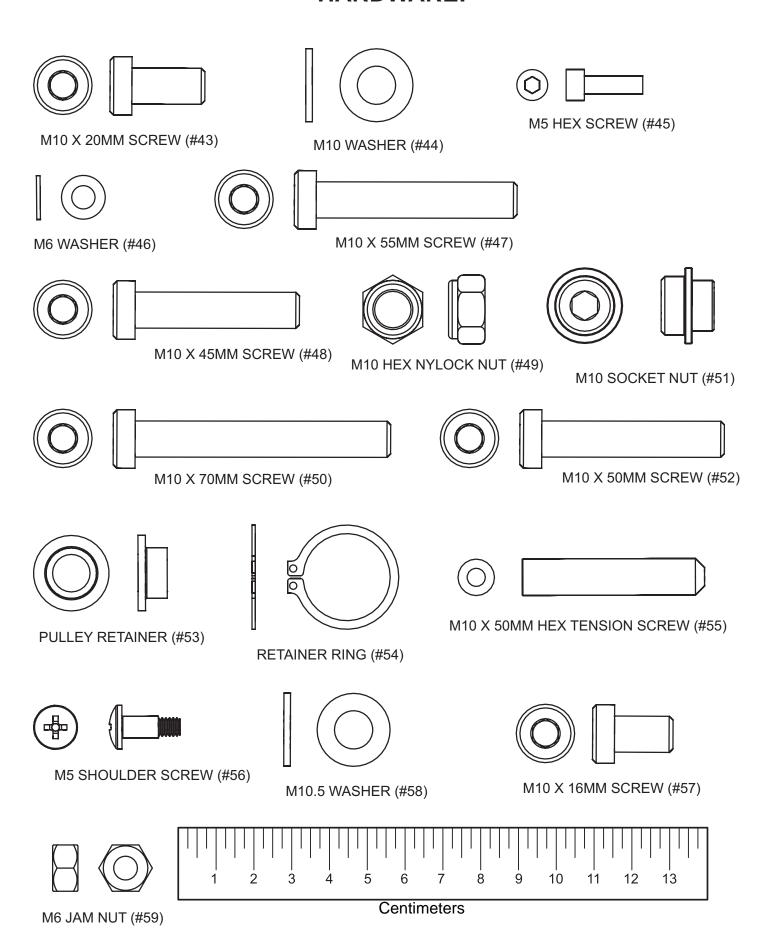

# **COMPONENTS LIST**

| HARDWARE         |              |                              |
|------------------|--------------|------------------------------|
| ITEM NO.         | QTY.         | DESCRIPTION                  |
| 43               | 32           | M10 X 20MM SCREW             |
| 44               | 58           | M10 WASHER                   |
| 45               | 20           | M5 HEX SCREW                 |
| 46               | 20           | M6 WASHER                    |
| 47               | 4            | M10 X 55MM SCREW             |
| 48               | 2            | M10 X 45MM SCREW             |
| 49               | 13           | M10 HEX NYLOCK NUT           |
| 50               | 7            | M10 X 70MM SCREW             |
| 51               | 2            | M10 SOCKET HEAD NUT          |
| 52               | 2            | M10 X 50MM SCREW             |
| 53               | 2            | PULLEY RETAINER              |
| 54               | 4            | RETAINER RING                |
| 55               | 4            | M10 X 50MM HEX TENSION SCREW |
| 56               | 32           | M5 SHOULDER SCREW            |
| 57               | 12           | M10 X 16MM SCREW             |
| 58               | 12           | M10.5 WASHER                 |
| 59               | 2            | .500-13 JAM NUT              |
|                  |              |                              |
| BLISTER PACKS    |              |                              |
| Blister Pack 7-1 | 1            |                              |
| Blister Pack 7-2 | 1            |                              |
| Blister Pack 7-3 | 1            |                              |
| Blister Pack 7-4 | 1            |                              |
| Blister Pack 7-5 | 1            |                              |
| Blister Pack 7-6 | 1            |                              |
|                  |              |                              |
| REQUIRED TOOLS   | S            |                              |
| ADJUSTABLE WRI   | ENCH         |                              |
| EXTERNAL SNAP    | RING PLIERS  |                              |
| PHILLIPS SCREW   |              |                              |
| ALLEN WRENCHE    | S (4mm, 5mm, | 7mm)                         |
| WRENCH (17mm)    |              |                              |
|                  |              |                              |
|                  |              |                              |
|                  |              |                              |
|                  |              |                              |
|                  |              |                              |
|                  |              |                              |